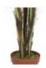

## EUROPALMS Phoenix palm tree, 120cm

High-quality date palm for the most demanding requirements

#### Features:

- 3 artifical trunks with palm fiber
- 15 palm fronds with textile leaves
- In gardeners pot
- Height: 120 cm
- Wrapped with natural material
- With greencolored lifelike leaves

#### **Technical specifications:**

| Trunk:             | 3 x wrapped with natural material |
|--------------------|-----------------------------------|
| Standing/fixation: | Gardening pot                     |
| Foliage:           | Material: textile                 |
| Decor style:       | Mediterranean flair; Houseplant   |
| Dimensions:        | Height: 1,2 m                     |