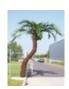

## EUROPALMS Coconut palm bending trunk, 370cm

Up-to-date coconut palm with dense crown

#### With sweeping curves

- Textile palm fronds
- Coconuts and palm fronds to stick at the head piece
- 996 leaves and one fruit
- With slab for constant bolting in the bottom
- Height: 370 cm
- The article is delivered dismantled
- With approx. 996 lifelike leaves