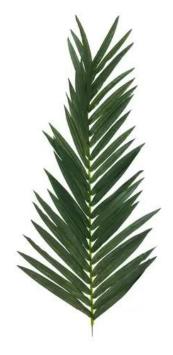

## **EUROPALMS Coconut King Palm Branch, artificial, 150cm**

Palm decoration for counters and roofin

**Art. No.: 82509845** GTIN: 4026397106923

List price: 35.58 €

incl. 19% VAT.

## Features:

- With approx. 45 greencolored lifelike leaves
- High quality