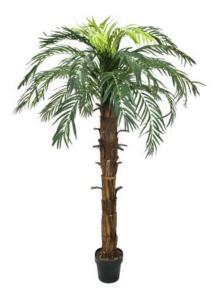

## EUROPALMS Coconut king palm, 220cm

High-quality coconut king palm

Art. No.: 82509765 GTIN: 4026397482218

#### Features:

- Artifical trunk wrapped with palm fiber
- 23 palm fronds with textile leaves
- Cemented
- Height: 220 cm

### **Technical specifications:**

| Standing/fixation: | Gardening pot |
|--------------------|---------------|
| Dimensions:        | Height: 2,2 m |