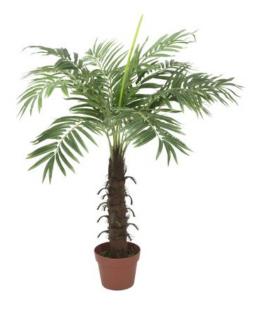

## EUROPALMS Coconut palm with 12 leaves, 90cm

High-quality coconut palm

Art. No.: 82509757

GTIN: 4026397484366

#### Features:

- Artifical trunk wrapped with palm fiber
- 12 palm fronds with textile leaves
- With gardeners pot
- Height: 90 cm
- Artificial trunk wrapped with natural material

#### **Technical specifications:**

| Trunk:             | 1 x Artificial trunk wrapped with natural material |
|--------------------|----------------------------------------------------|
| Standing/fixation: | Gardening pot                                      |
| Decor style:       | Tropics                                            |
| Dimensions:        | Height: 90 cm                                      |