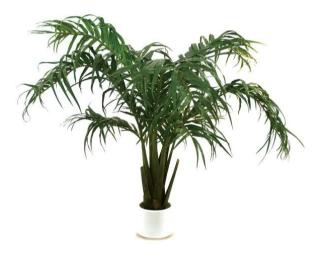

## EUROPALMS

### Coconut bush, 230cm

Lifelike coco shrub, ideal for large-area decorations

#### Art. No.: 82509744 GTIN: 4026397333190