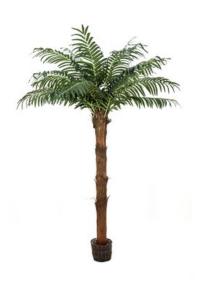

## EUROPALMS Phoenix with fiber trunk, 210cm

Phoenix palm with impressive leafage

#### Features:

- With real trunk
- Trunk wrapped in palm fiber
- 19 fronds for plugging into the trunk
- Cemented foot in a basket
- Diameter trunk: 12 cm
- Diameter pot: 25 cm
- Height: 210 cm
- The article is delivered dismantled