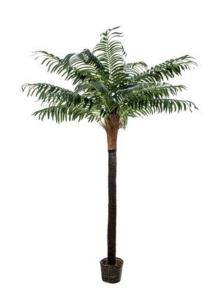

## **EUROPALMS Phoenix with real trunk, 210cm**

Phoenix palm with impressive leafage

Art. No.: 82509740 GTIN: 4026397517422

#### Features:

- With real trunk
- Trunk end wrapped in palm fiber
- 19 fronds for plugging into the trunk
- Cemented foot in a basket
- Diameter trunk: 9 cm
- Diameter pot: 25 cm
- Height: 210 cm
- The article is delivered dismantled

### **Technical specifications:**

| Standing/fixation: | Gardening pot       |
|--------------------|---------------------|
| Decor style:       | Mediterranean flair |
| Dimensions:        | Height: 2,1 m       |