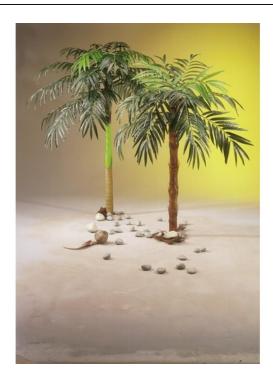

## **EUROPALMS Phoenix palm with palm fiber trunk, 270cm**

Phoenix palm with impressive leafage

**Art. No.: 82509729** GTIN: 4026397473605

### **Description:**

These palm trees want to grow high. Where the usual decorations are too low, this series is with an attractive stem and projecting palm branches is used.

#### Features:

- Royal palm trunk
- 15 palm fronds
- Height: 270 cm
- The article is delivered dismantled