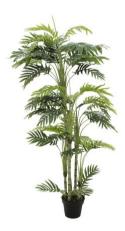

# Phoenix palm, artificial plant, 160cm

Phoenix palm with impressive leafage

### Features:

- Artificial trunk
- The article is delivered Ready to stand
- Suitable for outdoor use
- With approx. 43 greencolored lifelike leaves