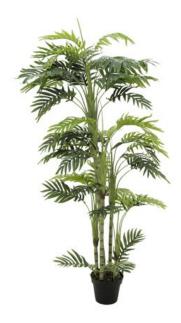

# **EUROPALMS Phoenix palm, artificial plant, 160cm**

Phoenix palm with impressive leafage

**Art. No.: 82509723** GTIN: 4026397583564

#### Features:

- Artificial trunk
- The article is delivered Ready to stand
- Suitable for outdoor use
- With approx. 43 greencolored lifelike leaves

### **Technical specifications:**

| Trunk:             | 5 x Artificial trunk                              |
|--------------------|---------------------------------------------------|
| Standing/fixation: | Gardening pot                                     |
| Color:             | Green                                             |
| Foliage:           | Approx. 43 leaves<br>Material: PE ND polyethylene |
| Decor style:       | Mediterranean flair; Houseplant                   |
| Dimensions:        | Height: 1,6 m                                     |
| Weight:            | 3,90 kg                                           |