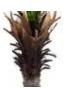

#### Features:

- Top section incl. fronds in one section
- Artificial trunk
- The article is delivered dismantled
- Easy to assemble
- Suitable for outdoor use
- With greencolored lifelike leaves

### **Technical specifications:**

| Trunk:             | 1 x artificial trunk         |
|--------------------|------------------------------|
| Standing/fixation: | Gardening pot                |
| Setup:             | Easy to assemble             |
| Color:             | Green                        |
| Foliage:           | Material: PE ND polyethylene |
| Decor style:       | Mediterranean flair          |
| Dimensions:        | Height: 220 cm               |
| Weight:            | 7,40 kg                      |