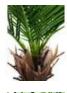

## EUROPALMS Phoenix Palm Deluxe, artificial plant, 220cm

Phoenix palm with impressive leafage

Art. No.: 82509722

GTIN: 4026397510454

#### Features:

- Top section incl. fronds in one section
- Artificial trunk
- The article is delivered dismantled
- Easy to assemble
- Suitable for outdoor use
- With greencolored lifelike leaves

### **Technical specifications:**

| Trunk:             | 1 x artificial trunk         |
|--------------------|------------------------------|
| Standing/fixation: | Gardening pot                |
| Setup:             | Easy to assemble             |
| Color:             | Green                        |
| Foliage:           | Material: PE ND polyethylene |
| Decor style:       | Mediterranean flair          |
| Dimensions:        | Height: 220 cm               |
| Weight:            | 7,40 kg                      |