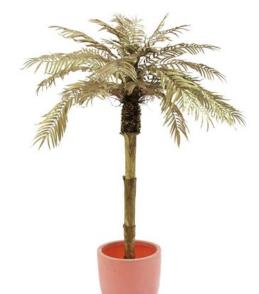

## **EUROPALMS Golden palmtree, 210cm**

An absolute eye-catcher, trunk with palm fiber material

Art. No.: 82509721 GTIN: 4026397378252

#### Features:

- Very lifelike trunk
- Naturally structured crown
- Palm fronds in shiny gold
- Suitable for outdoor use
- 31 leaves
- Height: 210 cm
- The article is delivered dismantled
- Suitable for outdoor use
- With approx. 31 lifelike leaves

### **Technical specifications:**

| Foliage:    | Approx. 31 leaves |
|-------------|-------------------|
| Dimensions: | Height: 2,1 m     |