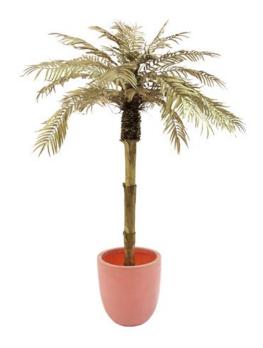

## **EUROPALMS Golden palmtree, 180cm**

Palm with trunk of palm fiber material

Art. No.: 82509720 GTIN: 4026397378221

#### Features:

- Very lifelike trunk
- Naturally structured crown
- Palm fronds in shiny gold
- Suitable for outdoor use
- Delivery without pot
- 26 leaves
- Height: 180 cm
- The article is delivered dismantled
- Suitable for outdoor use
- With approx. 26 lifelike leaves