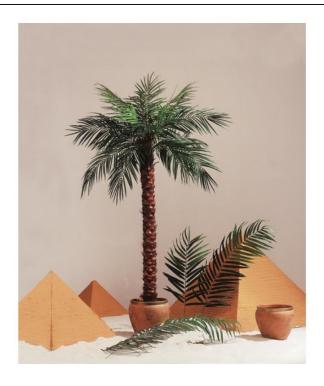

## **EUROPALMS Phoenix palmtree, 190cm**

Trunk with real palm fiber material, ideal for individual design requirements

Art. No.: 82509717
GTIN:

## Features:

- Natural trunk with textile palm fronds for sticking them together
- Gills from a real palm
- Trunk is bendable in 2 places
- 16 palm fronds
- Height: 190 cm
- The article is delivered dismantled