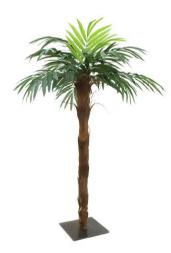

### Coconut-palmtree, 210cm

Trunk with real palm fiber material, ideal for individual design requirements

Art. No.: 82509707 GTIN: 4026397342970

### Coconut-palmtree, 210cm

Trunk with real palm fiber material, ideal for individual design requirements

#### Art. No.: 82509707 GTIN: 4026397342970

#### Features:

- Trunk with real palm fiber material
- 14 textile palm fronds to plug into the trunk
- Openly ended trunk
- Height: 210 cm
- The article is delivered dismantled