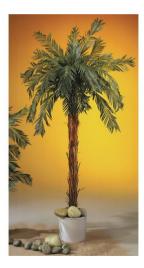

## Cycas Palm, 210cm

Lifelike cycus palm, for high requirements

#### Features:

- High Quality trunk with real palm material
- 2431 textile leaves put together to several palm fronds
- Cemented
- Height: 210 cm
- With approx. 2431 lifelike leaves