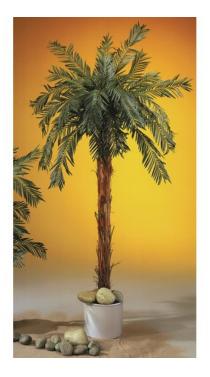

## EUROPALMS Cycas Palm, 210cm

Lifelike cycus palm, for high requirements

Art. No.: 82509617 GTIN: 4026397184112

#### **Description:**

The modern kind of decorating rooms in tropic style. Perfect natural stems and a graceful foliage-work do not appear too "heavy" and perfectly adapt themselves to their environment.

#### Features:

- High Quality trunk with real palm material
- 2431 textile leaves put together to several palm fronds
- Cemented
- Height: 210 cm
- With approx. 2431 lifelike leaves

### **Technical specifications:**

| Standing/fixation: | Gardening pot       |
|--------------------|---------------------|
| Foliage:           | Approx. 2431 leaves |
| Dimensions:        | Height: 2,1 m       |