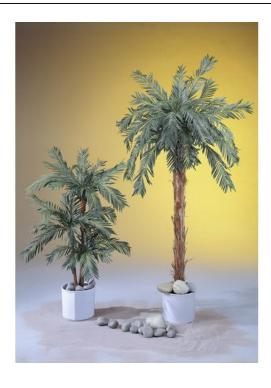

### **EUROPALMS Cycas Palm, 180cm**

Lifelike cycus palm, for high requirements

**Art. No.: 82509616** GTIN: 4026397184099

#### **Description:**

The modern kind of decorating rooms in tropic style. Perfect natural stems and a graceful foliage-work do not appear too "heavy" and perfectly adapt themselves to their environment.

#### Features:

- High Quality trunk with real palm material
- 2191 textile leaves put together to several palm fronds
- Cemented
- Height: 180 cm
- With approx. 2191 lifelike leaves