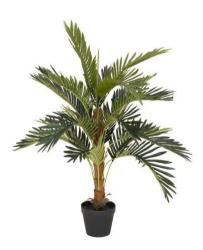

### Coconut Palm, artificial plant, 90cm

High-quality coconut palm

Art. No.: 82509603 GTIN: 4026397583526

## Coconut Palm, artificial plant, 90cm

High-quality coconut palm

#### Features:

- Artificial trunk wrapped with natural material
- The article is delivered ready to stand
- With greencolored lifelike leaves
- With 19 lifelike fronds