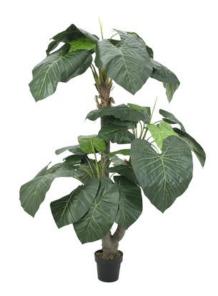

## **EUROPALMS Pothospalm, luxor, 220cm**

Pothos palm tree with large leaves

**Art. No.: 82509564** GTIN: 4026397482119

#### Features:

- Lifelike stem made of polyresin
- 35 large leaves
- Leaves in different sizes and shades of green
- In cement pot
- Height: 220 cm
- Artificial trunk with branches

#### **Technical specifications:**

| Trunk:             | Artificial trunk with branches |
|--------------------|--------------------------------|
| Standing/fixation: | Gardening pot                  |
| Decor style:       | Tropics                        |
| Dimensions:        | Height: 2,2 m                  |