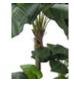

## **EUROPALMS Pothospalm, luxor, 220cm**

Pothos palm tree with large leaves

**Art. No.: 82509564** GTIN: 4026397482119

#### Features:

- Lifelike stem made of polyresin
- 35 large leaves
- Leaves in different sizes and shades of green
- In cement pot
- Height: 220 cm
- Artificial trunk with branches