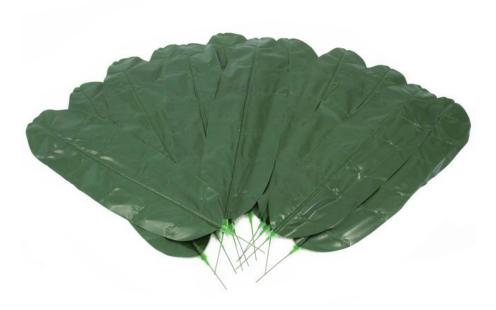

## EUROPALMS Banana leaf set, artificial, 98cm 12x

Ideal for own palm decorations

Art. No.: 82509546 GTIN: 4026397177442

#### Features:

- 12 pieces of textile palm fronds
- Length: 98 cm
- With approx. 12 greencolored lifelike leaves

### **Technical specifications:**

| Foliage:     | Approx. 12 leaves<br>Material: textile |
|--------------|----------------------------------------|
| Decor style: | Tropics                                |
| Dimensions:  | Length: 98 cm                          |
| Weight:      | 660 g                                  |
|              | 5                                      |