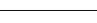

## **EUROPALMS Banana Tree, artificial plant, 170cm**

Banana tree with three trunks

**Art. No.: 82509539** GTIN: 4026397583625

**List price: 165.41 €** 

incl. 19% VAT.

## Features:

- Artificial trunk wrapped with natural material
- The article is delivered ready to stand
- Suitable for outdoor use
- With approx. 25 greencolored lifelike leaves

## **Technical specifications:**

| Trunk:             | 3 x artificial trunk wrapped with natural material |
|--------------------|----------------------------------------------------|
| Standing/fixation: | Gardening pot                                      |
| Color:             | Green                                              |
| Foliage:           | Approx. 25 leaves<br>Material: EVA soft plast      |
| Decor style:       | Tropics; houseplant                                |
| Season:            | Summer                                             |
| Dimensions:        | Height: 170 cm                                     |
| Weight:            | 6,40 kg                                            |