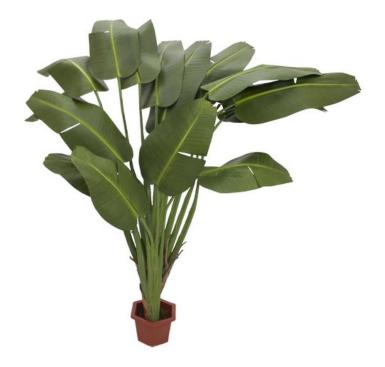

# EUROPALMS Banana shrub, 200cm

Voluminous banana plant

Art. No.: 82509527

#### Features:

- Artificial trunk with parts of natural material
- 16 textile leaves
- In decorative pot
- Height: 200 cm
- The article is delivered dismantled
- With approx. 16 lifelike leaves

### **Technical specifications:**

| Standing/fixation: | Design planter    |
|--------------------|-------------------|
| Foliage:           | Approx. 16 leaves |
| Decor style:       | Tropics           |
| Dimensions:        | Height: 2 m       |