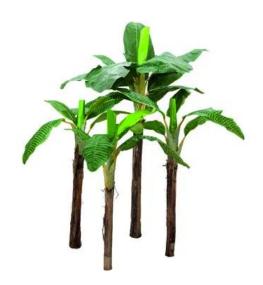

# **EUROPALMS** Banana tree set, 4-trunks, 240cm

Set with four lifelike banana trees

**Art. No.: 82509508** GTIN: 4026397508277

#### Features:

- Trunks covered with natural material
- Each with 25 leaves
- Trunks made of wood wrapped with palm fiber material
- 4 single trunks in different lenghts (1.5 m to 2.4 m)
- Delivery without pot