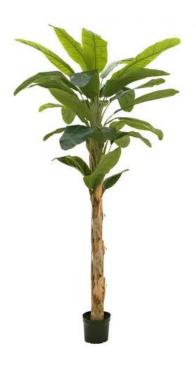

# EUROPALMS Banana Tree, artificial plant, 210cm

Banana tree with trunk covered by natural material

#### Features:

- Artificial trunk wrapped with natural material

- The article is delivered ready to stand
- With approx. 15 greencolored lifelike leaves

### **Technical specifications:**

| Trunk:             | Artificial trunk wrapped with natural material |
|--------------------|------------------------------------------------|
| Standing/fixation: | Gardening pot                                  |
| Color:             | Green                                          |
| Foliage:           | Approx. 15 leaves<br>Material: textile         |
| Decor style:       | Tropics; houseplant                            |
| Dimensions:        | Height: 210 cm                                 |
| Weight:            | 4,45 kg                                        |
|                    |                                                |