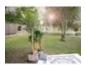

# EUROPALMS Banana Tree, artificial plant, 210cm

Banana tree with trunk covered by natural material

#### Features:

- Artificial trunk wrapped with natural material

- The article is delivered ready to stand
- With approx. 15 greencolored lifelike leaves

### **Technical specifications:**

| Trunk:             | Artificial trunk wrapped with natural material |
|--------------------|------------------------------------------------|
| Standing/fixation: | Gardening pot                                  |
| Color:             | Green                                          |
| Foliage:           | Approx. 15 leaves<br>Material: textile         |
| Decor style:       | Tropics; houseplant                            |
| Dimensions:        | Height: 210 cm                                 |
| Weight:            | 4,45 kg                                        |
|                    |                                                |