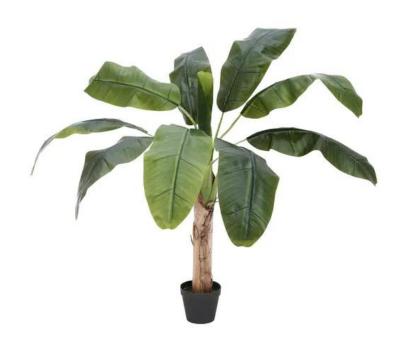

## **EUROPALMS Banana Tree, artificial plant, 100cm**

Banana tree with trunk covered by natural material

Art. No.: 82509503

List price: 89.13 €

incl. 19% VAT.

## Features:

- Artificial trunk wrapped with natural material
- The article is delivered ready to stand
- With approx. 9 greencolored lifelike leaves

## Technical specifications:

| Trunk:             | 1 x artificial trunk wrapped with natural material |
|--------------------|----------------------------------------------------|
| Standing/fixation: | Gardening pot covered with artificial earth        |
| Color:             | Green                                              |
| Foliage:           | Approx. 9 leaves                                   |
|                    | Material: EVA soft plast                           |
| Decor style:       | Tropics; houseplant                                |
| Dimensions:        | Height: 100 cm                                     |
| Weight:            | 1,85 kg                                            |
| Planter            |                                                    |
| Dimensions:        | Diameter: Ø 15 cm                                  |
| Dimensions.        | Diameter. Ø 15 cm                                  |