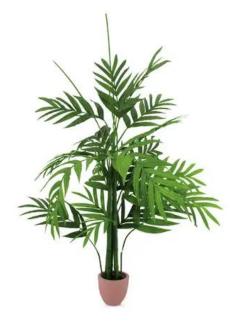

## EUROPALMS Areca palm, artificial plant, 230cm

Voluminous artificial palm tree

**Art. No.: 82509490** GTIN: 4026397149227

### **Description:**

These young palm trees give the impression as just grown out of the ground, and are also very suitable for decorating tropical landscapes or in connection with ground covering plants.

#### Features:

- Several green, thicker artificial trunks with branches
- Several broad textile palm fronds
- Cemented
- Easy to assemble
- The article is delivered dismantled
- Suitable for outdoor use
- With approx. 465 greencolored lifelike leaves

#### **Technical specifications:**

| Setup:             | Easy to assemble                        |
|--------------------|-----------------------------------------|
| Standing/fixation: | Gardening pot                           |
| Color:             | Green                                   |
| Foliage:           | Approx. 465 leaves<br>Material: textile |
| Decor style:       | Tropics; houseplant                     |