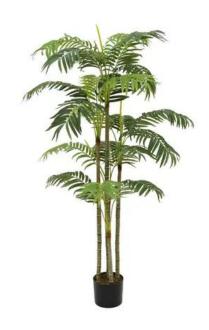

# EUROPALMS Areca palm, artificial plant, 180cm

Young Areca with multiple trunks

Art. No.: 82509470

GTIN: 4026397603057

#### Features:

- 5 trunks made of plastic
- A total of 21 palm leaves made of textile fiber
- Cement pot
- Height: 170 cm
- With approx. 21 greencolored lifelike leaves

### **Technical specifications:**

| Standing/fixation: | Gardening pot                       |
|--------------------|-------------------------------------|
| Foliage:           | Approx. 21 leaves Material: textile |
| Decor style:       | Tropics; houseplant                 |
| Dimensions:        | Height: 180 cm                      |
| Weight:            | 3,30 kg                             |