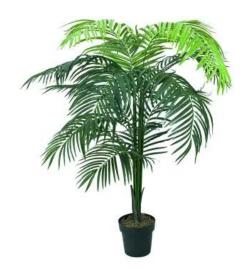

## EUROPALMS Areca palm, big leaves, 175cm

Palm tree GTIN: 4026397482034

#### Features:

- Beautiful palm tree, ideal for large rooms
- Several green, thinner artifical stems
- Large curved palm leaves in different shades of green
- Delivered in black plastic pot
- Height: 175 cm