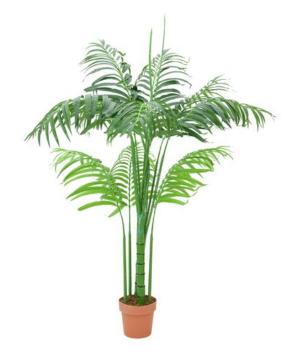

## **EUROPALMS Areca palm, 180cm**

Young palm plant

Art. No.: 82509466

GTIN: 4026397562392

### Features:

- Several green artificial trunks with branches
- Suitable for outdoor use
- 11 long textile palm fronds
- Cemented
- The article is delivered dismantled
- Suitable for outdoor use

#### **Technical specifications:**

| Standing/fixation: | Gardening pot |
|--------------------|---------------|
| Decor style:       | Tropics       |
| Dimensions:        | Height: 1,8 m |