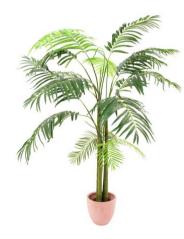

## Areca palm, 3 trunks, artificial plant, 210cm

Young palm plant

# Areca palm, 3 trunks, artificial plant, 210cm

Young palm plant

### Features:

- Young palm plant
- 3 green artifactial trunks with branches
- Suited for outdoor use
- 861textile leaves summed up to palm fronds
- Cemented
- Height: 210 cm
- The article is delivered dismantled
- Suitable for outdoor use
- With approx. 861 greencolored lifelike leaves