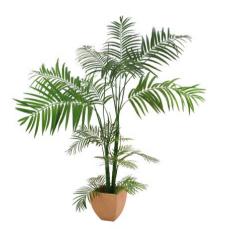

## Areca palm, multitrunk, 170cm

Young palm plant

Art. No.: 82509456 GTIN: 4026397551341

### Features:

- Young palm plant
- Several green artificial trunks with branches
- 549 textile leaves summed up to palm fronds
- Cemented
- Height: 170 cm
- The article is delivered dismantled
- Suitable for outdoor use
- With approx. 549 lifelike leaves