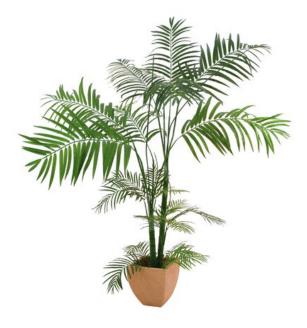

### EUROPALMS Areca palm, multitrunk, 170cm

Young palm plant

#### **Description:**

The ideal tub plant for entry areas, for suites of armchairs and a settee or for cosy niches - noble, but at a reasonable price.

#### Features:

- Young palm plant
- Several green artificial trunks with branches
- 549 textile leaves summed up to palm fronds
- Cemented
- Height: 170 cm
- The article is delivered dismantled
- Suitable for outdoor use
- With approx. 549 lifelike leaves

#### **Technical specifications:**

| Standing/fixation: | Gardening pot      |
|--------------------|--------------------|
| Foliage:           | Approx. 549 leaves |
| Decor style:       | Tropics            |
| Dimensions:        | Height: 1,7 m      |