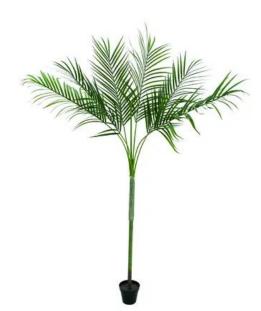

# EUROPALMS Areca deluxe, artificial plant, 180cm

Areca palm

**Art. No.: 82509443** GTIN: 4026397510430

**List price: 106.98 €** 

incl. 19% VAT.

### Features:

- Artificial trunk
- The article is delivered dismantled
- Easy to assemble
- Suitable for outdoor use
- With greencolored lifelike leaves

## Package contents

1 x trunk, 7 x frond

## **Technical specifications:**

| Trunk:             | 1 x artificial trunk         |
|--------------------|------------------------------|
| Standing/fixation: | Gardening pot                |
| Setup:             | Easy to assemble             |
| Color:             | Green                        |
| Foliage:           | Material: PE ND polyethylene |
| Decor style:       | Tropics; houseplant          |
| Dimensions:        | Height: 180 cm               |
| Weight:            | 3,50 kg                      |