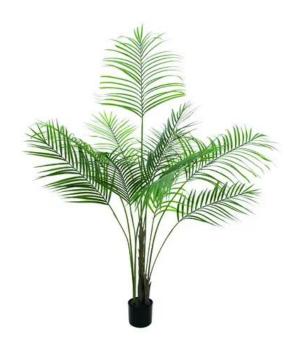

## EUROPALMS Areca palm with big leaves, artificial plant, 185cm

Areca palm

Art. No.: 82509442

**List price: 296.31 €** 

incl. 19% VAT.

## Features:

- Artificial trunk
- The article is delivered dismantled
- Suitable for outdoor use
- With greencolored lifelike leaves
- High quality

## **Technical specifications:**

| Trunk:             | 4 x artificial trunk         |
|--------------------|------------------------------|
| Standing/fixation: | Gardening pot                |
| Color:             | Green                        |
| Foliage:           | Material: PE ND polyethylene |
| Decor style:       | Tropics; houseplant          |
| Dimensions:        | Height: 185 cm               |
| Weight:            | 5,60 kg                      |