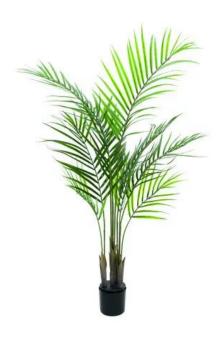

## EUROPALMS Areca palm with big leaves, artificial plant, 125cm

Areca palm

Art. No.: 82509440

GTIN: 4026397510379

**List price: 177.31 €** 

incl. 19% VAT.

## Features:

- Artificial trunk
- The article is delivered ready to stand
- Suitable for outdoor use
- With greencolored lifelike leaves
- High quality

## **Technical specifications:**

| Trunk:             | 4 x artificial trunk         |
|--------------------|------------------------------|
| Standing/fixation: | Gardening pot                |
| Color:             | Green                        |
| Foliage:           | Material: PE ND polyethylene |
| Decor style:       | Tropics; houseplant          |
| Dimensions:        | Height: 125 cm               |
| Weight:            | 3,00 kg                      |
|                    |                              |