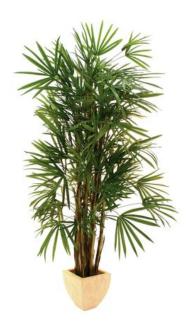

## **EUROPALMS Lady Palm, 210cm**

Lady palm with palm fiber trunk

**Art. No.: 82509432** GTIN: 4026397342352

### Features:

- Slim natural trunks with palm fiber
- Dense textile leafage
- 1635 leaves
- Cemented
- Height: 210 cm
- With approx. 1635 greencolored lifelike leaves

#### **Technical specifications:**

| Standing/fixation: | Gardening pot                            |  |
|--------------------|------------------------------------------|--|
| Foliage:           | Approx. 1635 leaves<br>Material: textile |  |
| Decor style:       | Tropics                                  |  |
| Dimensions:        | Height: 2,1 m                            |  |