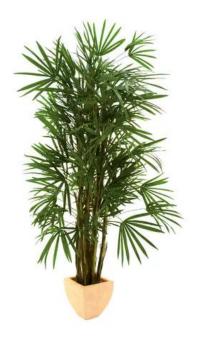

## **EUROPALMS Lady Palm, 180cm**

Lady palm with palm fiber trunk

**Art. No.: 82509431** GTIN: 4026397342338

### Features:

- Slim natural trunks with palm fiber
- Dense textile leafage
- 1079 leaves
- Cemented
- Height: 180 cm
- With approx. 1079 lifelike leaves

#### **Technical specifications:**

| Standing/fixation: | Gardening pot       |
|--------------------|---------------------|
| Foliage:           | Approx. 1079 leaves |
| Decor style:       | Tropics             |
| Dimensions:        | Height: 150 cm      |