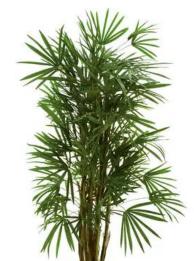

# EUROPALMS Lady palm, artificial, 150cm

Lady palm with palm fiber trunk

**Art. No.: 82509430** GTIN: 4026397342314

#### Features:

- Slim natural trunks with palm fiber
- Dense textile leafage
- Cemented
- The article is delivered ready to stand
- With approx. 822 greencolored lifelike leaves
- High quality

### **Technical specifications:**

| Standing/fixation: | Gardening pot                           |
|--------------------|-----------------------------------------|
| Color:             | Green                                   |
| Foliage:           | Approx. 822 leaves<br>Material: textile |
| Decor style:       | Tropics; houseplant                     |
| Dimensions:        | Height: 150 cm                          |
| Weight:            | 5,70 kg                                 |