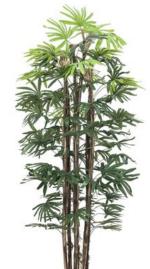

# **EUROPALMS Rhaphis palm, 180cm**

Raphispalm with natural trunk

**Art. No.: 82509423** GTIN: 4026397484489

#### Features:

- 4 naturally grown trunks
- Lifelike palm fronds in different sizes and shades
- In decorative pot
- Height: 180 cm
- With greencolored lifelike leaves

## **Technical specifications:**

| Standing/fixation: | Gardening pot       |
|--------------------|---------------------|
| Foliage:           | Material: textile   |
| Decor style:       | Tropics; Houseplant |
| Dimensions:        | Height: 1,8 m       |