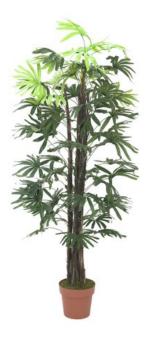

## EUROPALMS Rhaphis palm, 150cm

Raphispalm with natural trunk

Art. No.: 82509422

GTIN: 4026397484465

#### - 4 naturally grown trunks

- Lifelike palm fronds in different sizes and shades
- In decorative pot
- Height: 150 cm
- With greencolored lifelike leaves

## **Technical specifications:**

| Trunk:             | 4 x                 |  |
|--------------------|---------------------|--|
| Standing/fixation: | Gardening pot       |  |
| Foliage:           | Material: textile   |  |
| Decor style:       | Tropics; Houseplant |  |
| Dimensions:        | Height: 1,5 m       |  |