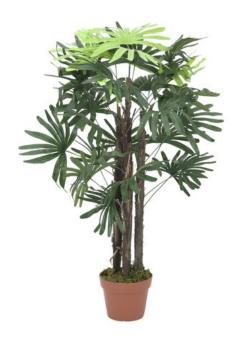

# **EUROPALMS Rhaphis palm, 90cm**

Raphispalm with natural trunk

**Art. No.: 82509420** GTIN: 4026397484427

#### Features:

- 4 natural grown strains
- Lifelike fronds in different sizes and different shades of green
- In decorative pot
- Height: 90 cm
- With greencolored lifelike leaves

## **Technical specifications:**

| Trunk:             | 4 x                 |
|--------------------|---------------------|
| Standing/fixation: | Gardening pot       |
| Decor style:       | Tropics; Houseplant |
| Dimensions:        | Height: 90 cm       |