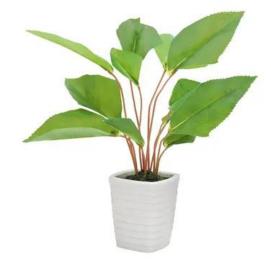

## EUROPALMS Fan leaf, artificial, 45cm

Ready-to-use table decoration featuring modern leaf-shapes

Art. No.: 82509300 GTIN: 4026397462937

#### Features:

- Naturelike young plant with ceraceous surface
- In white decorative ceramic pot
- The article is delivered ready to stand
- With approx. 12 greencolored lifelike leaves

#### **Technical specifications:**

| Standing/fixation: | Design planter                         |
|--------------------|----------------------------------------|
| Color:             | Light green                            |
| Foliage:           | Approx. 12 leaves<br>Material: textile |
| Decor style:       | Woods and meadows; houseplant          |
| Dimensions:        | Height: 45 cm                          |
| Weight:            | 0,97 kg                                |
|                    |                                        |