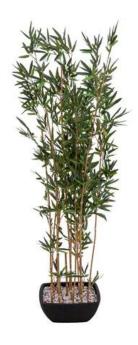

## EUROPALMS Bamboo in bowl, artificial, 150cm

Bamboo, top quality

Art. No.: 82509262

GTIN: 4026397438178

**List price: 153.51 €** 

incl. 19% VAT.

## Features:

- Dense foliage
- Artificial trunk
- The article is delivered ready to stand
- Suitable for outdoor use
- With greencolored lifelike leaves
- High quality

## **Technical specifications:**

| Trunk:             | 17 x artificial trunk                 |
|--------------------|---------------------------------------|
| Standing/fixation: | Design planter with decorative stones |
| Color:             | Green                                 |
| Foliage:           | Material: textile                     |
| Decor style:       | Tropics; houseplant                   |
| Dimensions:        | Height: 150 cm                        |
| Weight:            | 4,73 kg                               |
| Planter            |                                       |
| Dimensions:        | Length: 30 cm                         |
|                    | Width: 30 cm                          |