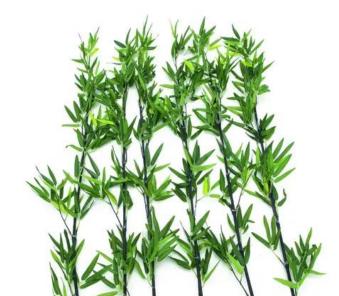

## EUROPALMS Bamboo tube with leaves, artificial, 180cm, sixpack

Several single bamboo branches

**Art. No.: 82509260** GTIN: 4026397438154

List price: 89.13 €

incl. 19% VAT.

## Features:

- Suitable for outdoor use
- With greencolored lifelike leaves

## **Technical specifications:**

| Standing/fixation: | Without           |
|--------------------|-------------------|
| Material:          | Plastic           |
| Foliage:           | Material: textile |
| Decor style:       | Tropics           |
| Dimensions:        | Length: 180 cm    |
| Weight:            | 0,99 kg           |