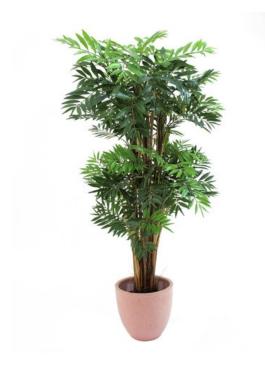

## **EUROPALMS Emperor bamboo, 210cm**

Classy bamboo tree for sophisticated decorations

Art. No.: 82509251

#### Features:

- Natural trunks with branches
- Naturally structured textile leaves with the look of palm fronds
- 2265 leaves
- Cemented
- Height: 210 cm
- With approx. 2265 lifelike leaves

### **Technical specifications:**

| Standing/fixation: | Gardening pot       |
|--------------------|---------------------|
| Foliage:           | Approx. 2265 leaves |
| Dimensions:        | Height: 2,1 m       |