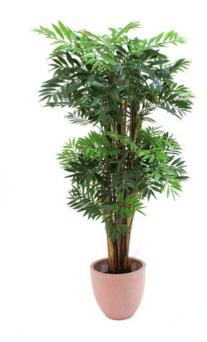

## **EUROPALMS Emperorbamboo, 170cm**

Classy bamboo tree for sophisticated decorations

Art. No.: 82509250

GTIN: 4026397365269

#### Features:

- Natural trunks with branches
- Naturally structured textile leaves with the look of palm fronds
- 1590 leaves
- Cemented
- Height: 170 cm
- With approx. 1590 lifelike leaves

### **Technical specifications:**

| Foliage:    | Approx. 1590 leaves |
|-------------|---------------------|
| Dimensions: | Height: 1,7 m       |