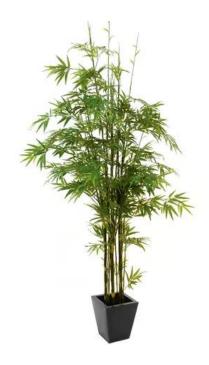

## EUROPALMS Bamboo black trunk, artificial plant, 240cm

Bamboo tree with dark trunks

**Art. No.: 82509247** GTIN: 4026397314274

#### Features:

- Artificial trunk
- The article is delivered ready to stand
- With approx. 2334 greencolored lifelike leaves

### **Technical specifications:**

| Trunk:             | 10 x artificial trunk                    |  |
|--------------------|------------------------------------------|--|
| Standing/fixation: | Gardening pot                            |  |
| Color:             | Green                                    |  |
| Foliage:           | Approx. 2334 leaves<br>Material: textile |  |
| Decor style:       | Tropics                                  |  |
| Dimensions:        | Height: 240 cm                           |  |
| Weight:            | 8,65 kg                                  |  |