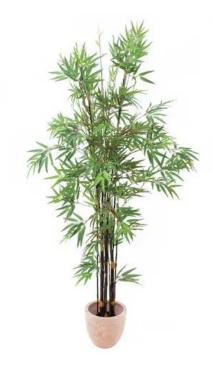

## EUROPALMS Bamboo black trunk, artificial plant, 210cm

Bamboo tree with dark trunks

**Art. No.: 82509246** GTIN: 4026397314250

#### Features:

- Artificial trunk
- The article is delivered ready to stand
- With approx. 1735 greencolored lifelike leaves

### **Technical specifications:**

| Trunk:             | 7 x artificial trunk                     |  |
|--------------------|------------------------------------------|--|
| Standing/fixation: | Gardening pot                            |  |
| Color:             | Green                                    |  |
| Foliage:           | Approx. 1735 leaves<br>Material: textile |  |
| Decor style:       | Tropics                                  |  |
| Dimensions:        | Height: 210 cm                           |  |
| Weight:            | 5,80 kg                                  |  |